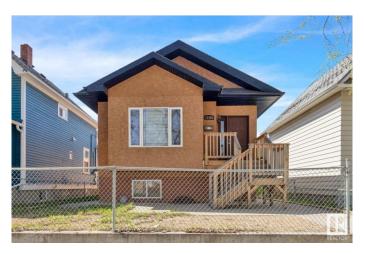

# \$430,000 - 11408 91 Street, Edmonton

MLS® #E4434530

## \$430,000

5 Bedroom, 3.00 Bathroom, 1,036 sqft Single Family on 0.00 Acres

Alberta Avenue, Edmonton, AB

Located on a quiet street close to stadium, LRT and Downtown. Legal basement suite. Main floor features an open floor plan with vaulted ceilings, hardwood floors, gas fireplace, 3 bedrooms and 2 full bathrooms. Basement features large windows, 2 bedrooms, full bath and large living area. Separate laundry and furnaces for each suite. Double detached garage. Good value! For more details please visit the REALTOR's® Website.