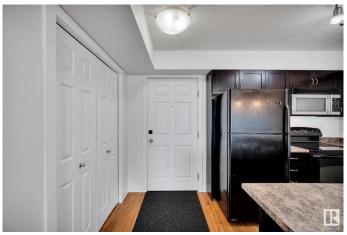

#### \$139,900

1 Bedroom, 1.00 Bathroom, 549 sqft Condo / Townhouse on 0.00 Acres

South Terwillegar, Edmonton, AB

Stop renting and start owning! This fantastic ground-floor 1-bedroom condo in South Terwillegar is the perfect place to call home. Featuring an open kitchen, cozy living room, spacious bedroom, and newer vinyl flooring with fresh paint, this unit is move-in ready. Enjoy your own private patio space, convenient in-suite laundry, and easy access to the Terwillegar Rec Centre, Ambleside shopping, groceries, transit, the Henday, and more! The building offers a fitness room, and the unit includes one above-ground parking stall. Plus, the low condo fee of just \$349.50 covers heat, water, and sewer. Don't miss out!

#### Interior

Appliances Dishwasher-Built-In, Dryer, Microwave Hood Fan, Refrigerator,

Stove-Electric, Washer, Window Coverings

Heating Hot Water, Natural Gas