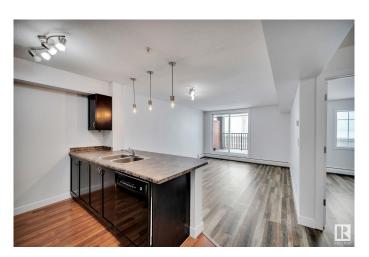

#### \$139,900

1 Bedroom, 1.00 Bathroom, 549 sqft Condo / Townhouse on 0.00 Acres

South Terwillegar, Edmonton, AB

Stop renting and start owning! This fantastic ground-floor 1-bedroom condo in South Terwillegar is the perfect place to call home. Featuring an open kitchen, cozy living room, spacious bedroom, and newer vinyl flooring with fresh paint, this unit is move-in ready. Enjoy your own private patio space, convenient in-suite laundry, and easy access to the Terwillegar Rec Centre, Ambleside shopping, groceries, transit, the Henday, and more! The building offers a fitness room, and the unit includes one above-ground parking stall. Plus, the low condo fee of just \$349.50 covers heat, water, and sewer. Don't miss out!

#### Interior

Appliances Dishwasher-Built-In, Dryer, Microwave Hood Fan, Refrigerator,

Stove-Electric, Washer, Window Coverings

Heating Hot Water, Natural Gas