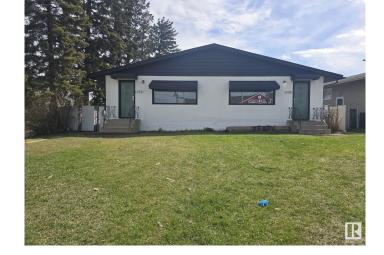

# \$499,000 - 12935 / 12937 82 Street, Edmonton

MLS® #E4434822

# \$499,000

4 Bedroom, 3.00 Bathroom, 1,620 sqft Single Family on 0.00 Acres

Balwin, Edmonton, AB

Limitless opportunity with this full side by side duplex situated on a 6619.8 Square foot CORNER lot. Mainfloors have been renovated. Oversized double garage

Style Bungalow

Status Active

Address 12935 / 12937 82 Street

Area Edmonton
Subdivision Balwin

City Edmonton
County ALBERTA

Province AB

Postal Code T5E 2T3

#### **Exterior**

Exterior Wood, Stucco

Exterior Features Corner Lot, Fenced, Golf Nearby, Landscaped, Playground Nearby,

Public Transportation, Schools, Shopping Nearby, Ski Hill Nearby, See

Remarks

Roof Asphalt Shingles