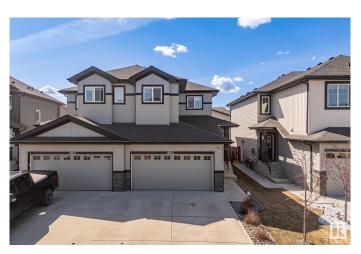

#### \$519,900

5 Bedroom, 3.50 Bathroom, 1,583 sqft Single Family on 0.00 Acres

Chappelle Area, Edmonton, AB

NEW LISTING!. This beautiful duplex is ready for a new owner. Live in a home that feels almost new. The main floor features a 9' ceiling, a galley-style kitchen, and a living room with a cozy fireplace. Upstairs features 3 spacious bedrooms and a bonus room/flex room. The primary bedroom is bright and has both a 5-pc ensuite and a walk-in closet. The basement is fully finished with 2 more bedrooms, a 4-pc bathroom and a large storage room. The sunny, south-facing backyard is a great space to spend your evening. The home comes with air-conditioning. Chappelle offers schools, multiple shopping plazas and quick access out to 41 Avenue.

#### **Essential Information**

MLS® # E4435048 Price \$519,900

Bedrooms 5

Bathrooms 3.50

Full Baths 3

Half Baths 1

Square Footage 1,583 Acres 0.00

Year Built 2018

Type Single Family
Sub-Type Half Duplex
Style 2 Storey
Status Active