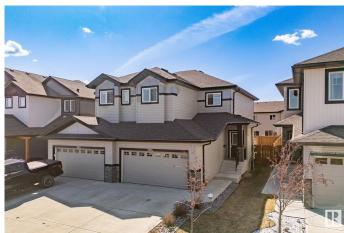

#### \$519,900

5 Bedroom, 3.50 Bathroom, 1,583 sqft Single Family on 0.00 Acres

Chappelle Area, Edmonton, AB

NEW LISTING!. This beautiful duplex is ready for a new owner. Live in a home that feels almost new. The main floor features a 9' ceiling, a galley-style kitchen, and a living room with a cozy fireplace. Upstairs features 3 spacious bedrooms and a bonus room/flex room. The primary bedroom is bright and has both a 5-pc ensuite and a walk-in closet. The basement is fully finished with 2 more bedrooms, a 4-pc bathroom and a large storage room. The sunny, south-facing backyard is a great space to spend your evening. The home comes with air-conditioning. Chappelle offers schools, multiple shopping plazas and quick access out to 41 Avenue.

#### **Exterior**

Exterior Wood, Vinyl

Exterior Features Airport Nearby, Fenced, Landscaped, Playground Nearby, Private

Setting, Public Transportation, Schools, Shopping Nearby

Roof Asphalt Shingles

Construction Wood, Vinyl