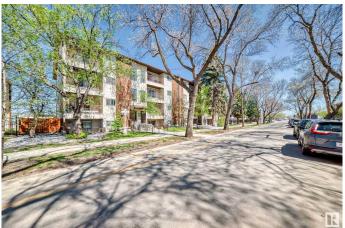

## \$169,900

1 Bedroom, 1.00 Bathroom, 717 sqft Condo / Townhouse on 0.00 Acres

Queen Alexandra, Edmonton, AB

Excellent Location! This Lovely, Low Affordable Condo situated in the desirable community of Queen Alexandra, offers 1 Bedroom, 1 Bathroom, an in-suite laundry & a Parking stall. Features Open Concept layout, Large Living room comes with Patio door to a sizable patio where you can enjoy Summer BBQ. Dining area adjacent to Spacious Kitchen with Oak-color Kitchen Cabinets, Nice kitchen Backsplash Tiles. Good-sized Master Bedroom and one 4 piece Bathroom. Price includes all appliances. Condo fees include Heat & Water. Only minutes to University of Alberta & River Valley. Walking distance to Whyte Avenue, Shops, Restaurants, Public transportation & all Amenities. Quick possession available. Perfect for Investors or Home Starters! Come & check this out and make this YOURS!

## **Exterior**

Exterior Wood, Brick, Stucco

Exterior Features Playground Nearby, Public Transportation, Schools, Shopping Nearby

Roof Tar & T

Foundation Concrete Perimeter