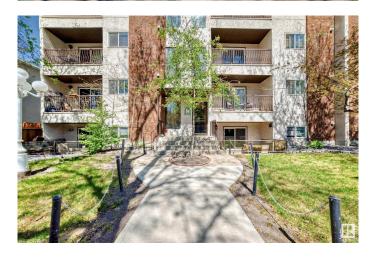

## \$169,900

1 Bedroom, 1.00 Bathroom, 717 sqft Condo / Townhouse on 0.00 Acres

Queen Alexandra, Edmonton, AB

Excellent Location! This Lovely, Low Affordable Condo situated in the desirable community of Queen Alexandra, offers 1 Bedroom, 1 Bathroom, an in-suite laundry & a Parking stall. Features Open Concept layout, Large Living room comes with Patio door to a sizable patio where you can enjoy Summer BBQ. Dining area adjacent to Spacious Kitchen with Oak-color Kitchen Cabinets, Nice kitchen Backsplash Tiles. Good-sized Master Bedroom and one 4 piece Bathroom. Price includes all appliances. Condo fees include Heat & Water. Only minutes to University of Alberta & River Valley. Walking distance to Whyte Avenue, Shops, Restaurants, Public transportation & all Amenities. Quick possession available. Perfect for Investors or Home Starters! Come & check this out and make this YOURS!

## **Exterior**

Exterior Wood, Brick, Stucco

Exterior Features Playground Nearby, Public Transportation, Schools, Shopping Nearby

Roof Tar & T

Foundation Concrete Perimeter