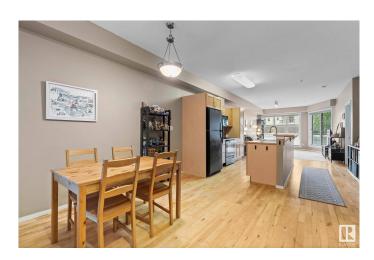

#### \$205,000

2 Bedroom, 1.00 Bathroom, 911 sqft Condo / Townhouse on 0.00 Acres

Queen Mary Park, Edmonton, AB

Stylish Ground-Floor Condo in Prime Location! Located within walking distance to the Brewery District, Manchester Square, downtown, and scenic walking trails, this secure and modern 2-bedroom unit is perfect for investors or first-time home buyers. Enjoy an open-concept layout with a spacious kitchen, dining, and living area filled with natural light from large windows. Features include in-suite laundry, a good-sized balcony with a gas line, and underground parking. Close to all amenitiesâ€"urban living at its best!

### **Essential Information**

| MLS® #         | E4435420               |
|----------------|------------------------|
| Price          | \$205,000              |
| Bedrooms       | 2                      |
| Bathrooms      | 1.00                   |
| Full Baths     | 1                      |
| Square Footage | 911                    |
| Acres          | 0.00                   |
| Year Built     | 2004                   |
| Туре           | Condo / Townhouse      |
| Sub-Type       | Lowrise Apartment      |
| Style          | Single Level Apartment |
| Status         | Active                 |
|                |                        |

### **Community Information**

| Address                                                                                                            | 107 11933 106 Avenue                                                                                                                                                           |
|--------------------------------------------------------------------------------------------------------------------|--------------------------------------------------------------------------------------------------------------------------------------------------------------------------------|
| Area                                                                                                               | Edmonton                                                                                                                                                                       |
| Subdivision                                                                                                        | Queen Mary Park                                                                                                                                                                |
| City                                                                                                               | Edmonton                                                                                                                                                                       |
| County                                                                                                             | ALBERTA                                                                                                                                                                        |
| Province                                                                                                           | AB                                                                                                                                                                             |
| Postal Code                                                                                                        | T5H 0S2                                                                                                                                                                        |
| Amenities                                                                                                          |                                                                                                                                                                                |
| Amenities                                                                                                          | Patio, Secured Parking, Security Door                                                                                                                                          |
| Parking Spaces                                                                                                     | 1                                                                                                                                                                              |
| Parking                                                                                                            | Heated, Parkade, Underground                                                                                                                                                   |
| Interior                                                                                                           |                                                                                                                                                                                |
|                                                                                                                    |                                                                                                                                                                                |
| Appliances                                                                                                         | Dishwasher-Built-In, Dryer, Oven-Microwave, Refrigerator, Stove-Electric, Washer, Window Coverings                                                                             |
| Appliances<br>Heating                                                                                              |                                                                                                                                                                                |
|                                                                                                                    | Stove-Electric, Washer, Window Coverings                                                                                                                                       |
| Heating                                                                                                            | Stove-Electric, Washer, Window Coverings<br>Forced Air-1, Natural Gas                                                                                                          |
| Heating<br># of Stories                                                                                            | Stove-Electric, Washer, Window Coverings<br>Forced Air-1, Natural Gas<br>4                                                                                                     |
| Heating<br># of Stories<br>Stories                                                                                 | Stove-Electric, Washer, Window Coverings<br>Forced Air-1, Natural Gas<br>4<br>4                                                                                                |
| Heating<br># of Stories<br>Stories<br>Has Basement                                                                 | Stove-Electric, Washer, Window Coverings<br>Forced Air-1, Natural Gas<br>4<br>4<br>Yes                                                                                         |
| Heating<br># of Stories<br>Stories<br>Has Basement<br>Basement                                                     | Stove-Electric, Washer, Window Coverings<br>Forced Air-1, Natural Gas<br>4<br>4<br>Yes                                                                                         |
| Heating<br># of Stories<br>Stories<br>Has Basement<br>Basement<br><b>Exterior</b>                                  | Stove-Electric, Washer, Window Coverings<br>Forced Air-1, Natural Gas<br>4<br>4<br>Yes<br>None, No Basement                                                                    |
| Heating<br># of Stories<br>Stories<br>Has Basement<br>Basement<br><b>Exterior</b><br>Exterior                      | Stove-Electric, Washer, Window Coverings<br>Forced Air-1, Natural Gas<br>4<br>4<br>Yes<br>None, No Basement<br>Wood, Stucco                                                    |
| Heating<br># of Stories<br>Stories<br>Has Basement<br>Basement<br><b>Exterior</b><br>Exterior<br>Exterior Features | Stove-Electric, Washer, Window Coverings<br>Forced Air-1, Natural Gas<br>4<br>4<br>Yes<br>None, No Basement<br>Wood, Stucco<br>Public Transportation, Schools, Shopping Nearby |