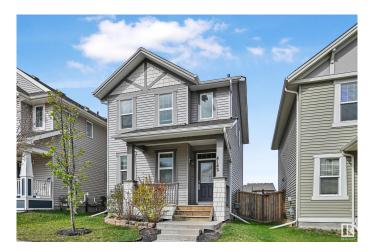

#### \$459,900

3 Bedroom, 2.50 Bathroom, 1,375 sqft Single Family on 0.00 Acres

Maple Crest, Edmonton, AB

Welcome home to your new home in Maple Crest. This 1375 sq ft, Homes by Avi built, two storey shows very well. Home has been freshly painted throughout. 3 bedroooms, 2.5 baths, stainless steel appliances, engineered hardwood flooring, granite counters, A/C and much more. The unfinished basement is ready for your personal touches. Fully landscaped, west facing yard, with a large deck for entertaining, and a 21x21' garage out back. Great location, close to schools, shopping, the Henday and the Whitemud. This home will not last long, a must see!

### **Exterior**

Exterior Wood, Vinyl

Exterior Features Fenced, Landscaped, Playground Nearby, Public Transportation,

Schools, Shopping Nearby

Roof Asphalt Shingles

Construction Wood, Vinyl

Foundation Concrete Perimeter