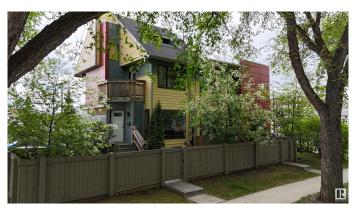

## \$824,000

6 Bedroom, 5.00 Bathroom, 2,758 sqft Single Family on 0.00 Acres

Westmount, Edmonton, AB

Discover this exceptional 2012-built triplex, perfectly situated just one block from the vibrant 124th Street in downtown Edmonton. Nestled in a highly walkable neighborhood, this property offers unparalleled access to public transit, trendy restaurants, and boutique shops. With its sleek Hardie board siding, stucco exterior, and striking architectural design, the triplex blends seamlessly with the charm of the tree-lined streets in this sought-after area. Each suite comes with 2 bedrooms. Fully occupied with a history of zero vacancies, this property is a proven income-generator, thanks to its prime location and well-designed layout. Each unit features a spacious full basement, in-suite laundry, and access to a private parking pad, ensuring tenant comfort and long-term appeal. Don't miss this rare opportunity to own a turnkey investment property

# **Community Information**

Address 12430 105 Avenue

Area Edmonton
Subdivision Westmount
City Edmonton
County ALBERTA

Province AB

Postal Code T5N 0Y6

# **Exterior**

Exterior Wood, Vinyl, Hardie Board Siding

Exterior Features Corner Lot, Fenced, Playground Nearby, Shopping Nearby, Treed Lot

Roof Asphalt Shingles

Construction Wood, Vinyl, Hardie Board Siding