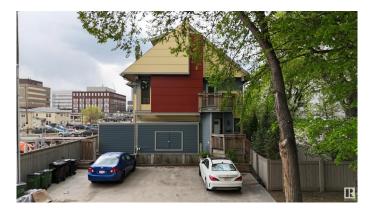

## \$824,000

6 Bedroom, 5.00 Bathroom, 2,758 sqft Single Family on 0.00 Acres

Westmount, Edmonton, AB

Discover this exceptional 2012-built triplex, perfectly situated just one block from the vibrant 124th Street in downtown Edmonton. Nestled in a highly walkable neighborhood, this property offers unparalleled access to public transit, trendy restaurants, and boutique shops. With its sleek Hardie board siding, stucco exterior, and striking architectural design, the triplex blends seamlessly with the charm of the tree-lined streets in this sought-after area. Each suite comes with 2 bedrooms. Fully occupied with a history of zero vacancies, this property is a proven income-generator, thanks to its prime location and well-designed layout. Each unit features a spacious full basement, in-suite laundry, and access to a private parking pad, ensuring tenant comfort and long-term appeal. Don't miss this rare opportunity to own a turnkey investment property

# **Amenities**

Amenities Deck Parking Stall

# **Exterior**

Exterior Wood, Vinyl, Hardie Board Siding

Exterior Features Corner Lot, Fenced, Playground Nearby, Shopping Nearby, Treed Lot

Roof Asphalt Shingles

Construction Wood, Vinyl, Hardie Board Siding