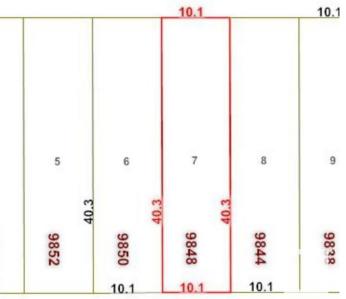

# \$370,000

0 Bedroom, 1.00 Bathroom, Single Family on 0.00 Acres

Ritchie, Edmonton, AB

This fantastic approx. 4362 sq.ft. lot in the highly desirable mature neighbourhood of Ritchie could be yours! It is located on a treelined street and near Ritchie Park and the Community League. The neighbourhood features great dining, shopping, and entertainment venues; quick access to the Millcreek Ravine; easy public transit; close to downtown and the University, and so much more. The property is being sold for land value, as is where is upon possession. Build your dream home or a multi-unit structure.

# **Community Information**

| Address     | 9848 77 Avenue |
|-------------|----------------|
| Area        | Edmonton       |
| Subdivision | Ritchie        |

| City        | Edmonton        |
|-------------|-----------------|
| County      | ALBERTA         |
| Province    | AB              |
| Postal Code | T6E 1M4         |
| Amenities   |                 |
| Darking     | Single Carage D |