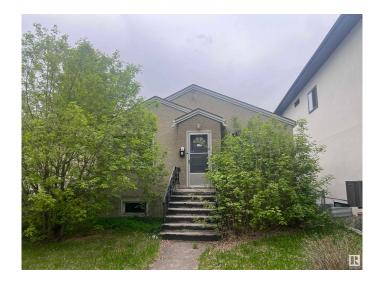

# \$370,000

0 Bedroom, 1.00 Bathroom, Single Family on 0.00 Acres

Ritchie, Edmonton, AB

This fantastic approx. 4362 sq.ft. lot in the highly desirable mature neighbourhood of Ritchie could be yours! It is located on a treelined street and near Ritchie Park and the Community League. The neighbourhood features great dining, shopping, and entertainment venues; quick access to the Millcreek Ravine; easy public transit; close to downtown and the University, and so much more. The property is being sold for land value, as is where is upon possession. Build your dream home or a multi-unit structure.