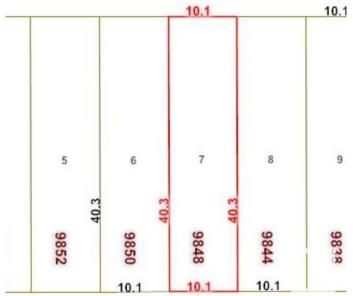

## \$399,000

0 Bedroom, 1.00 Bathroom, Single Family on 0.00 Acres

Ritchie, Edmonton, AB

This fantastic approx. 4362 sq.ft. lot in the highly desirable mature neighbourhood of Ritchie could be yours! It is located on a tree-lined street and near Ritchie Park and the Community League. The neighbourhood features great dining, shopping, and entertainment venues; quick access to the Millcreek Ravine; easy public transit; close to downtown and the University, and so much more. The property is being sold for land value, as is where is upon possession. Build your dream home or a multi-unit structure.

## **Community Information**

Address N/A

Area Edmonton
Subdivision Ritchie

City Edmonton
County ALBERTA

Province AB

Postal Code T6E 1M4

**Amenities** 

Parking Single Garage Detached