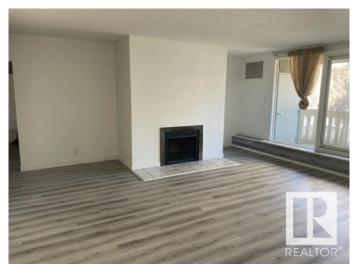

### \$243,500

2 Bedroom, 2.00 Bathroom, 1,346 sqft Condo / Townhouse on 0.00 Acres

WîhkwÃantôwin, Edmonton, AB

Welcome Home!! Super location, 3rd floor unit in Westwind Estates. Large entrance to this suite and opens to a very spacious living room featuring a wood burning fireplace and a super large balcony with views all around. 2 bedroom, 2 bathroom suite with vinyl plank flooring thru-out. Dining area adjoins the galley kitchen and unit features in-suite laundry and loads of storage space. Heated underground parking is also included. Super location with just a short walk to the river valley, shopping, restaurants and the LRT.

## Interior

Interior Features ensuite bathroom

Appliances Dishwasher-Built-In, Dryer, Hood Fan, Refrigerator, Stove-Electric,

Washer

Heating Forced Air-1, Natural Gas

Fireplaces Brick Facing, Masonry