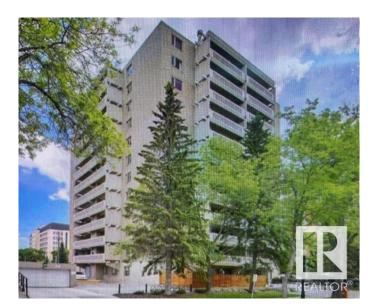

### \$243,500

2 Bedroom, 2.00 Bathroom, 1,346 sqft Condo / Townhouse on 0.00 Acres

WîhkwÃantôwin, Edmonton, AB

Welcome Home!! Super location, 3rd floor unit in Westwind Estates. Large entrance to this suite and opens to a very spacious living room featuring a wood burning fireplace and a super large balcony with views all around. 2 bedroom, 2 bathroom suite with vinyl plank flooring thru-out. Dining area adjoins the galley kitchen and unit features in-suite laundry and loads of storage space. Heated underground parking is also included. Super location with just a short walk to the river valley, shopping, restaurants and the LRT.

Built in 1977

# of Stories 12 Stories 1

Has Basement Yes

Basement None, No Basement

#### **Exterior**

Exterior Concrete, Stucco

Exterior Features Recreation Use, Schools, Shopping Nearby, View City, See Remarks

Roof Tar & amp; Gravel

Construction Concrete, Stucco

Foundation Concrete Perimeter