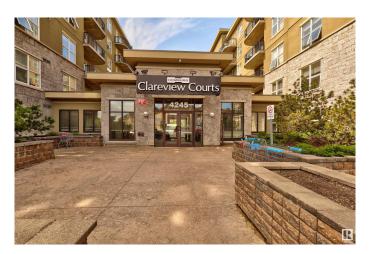

# \$199,500 - 1 4245 139 Avenue, Edmonton

MLS® #E4437268

#### \$199,500

2 Bedroom, 2.00 Bathroom, 832 sqft Condo / Townhouse on 0.00 Acres

Clareview Town Centre, Edmonton, AB

Welcome to this fabulous 2-bedroom concrete-built condo in sought-after Clareview Court! This spacious unit features a bright living room with access to a large balcony complete with a gas BBQ hookupâ€"perfect for outdoor entertaining. The kitchen offers ample cabinet and counter space, ideal for everyday cooking. Both bedrooms are generously sized and feature newer vinyl plank flooring, with the primary bedroom boasting a 4-piece ensuite for added comfort. This well-maintained complex is conveniently located just steps from the LRT, Superstore, Walmart, and the new community recreation centre with a pool and library. Condo fees include electricity, and the unit comes with one secure underground parking stall.

## **Community Information**

Address 1 4245 139 Avenue

Area Edmonton

Subdivision Clareview Town Centre

City Edmonton
County ALBERTA

Province AB

Postal Code T5Y 3E8