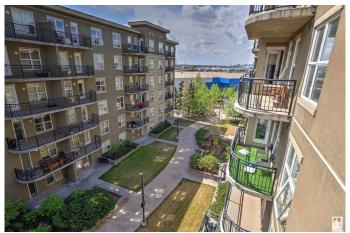

#### \$199,500

2 Bedroom, 2.00 Bathroom, 832 sqft Condo / Townhouse on 0.00 Acres

Clareview Town Centre, Edmonton, AB

Welcome to this fabulous 2-bedroom concrete-built condo in sought-after Clareview Court! This spacious unit features a bright living room with access to a large balcony complete with a gas BBQ hookupâ€"perfect for outdoor entertaining. The kitchen offers ample cabinet and counter space, ideal for everyday cooking. Both bedrooms are generously sized and feature newer vinyl plank flooring, with the primary bedroom boasting a 4-piece ensuite for added comfort. This well-maintained complex is conveniently located just steps from the LRT, Superstore, Walmart, and the new community recreation centre with a pool and library. Condo fees include electricity, and the unit comes with one secure underground parking stall.