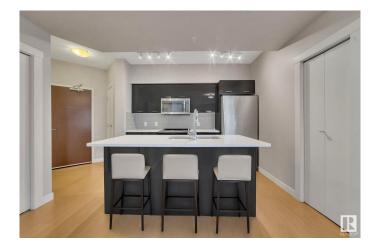

#### \$299,000

2 Bedroom, 2.00 Bathroom, 840 sqft Condo / Townhouse on 0.00 Acres

Downtown (Edmonton), Edmonton, AB

Fox Two encapsulates the spirit of city living, offering a dynamic lifestyle within walking distance of entertainment, dining, and cultural hotspots. Whether immersing yourself in the energy of the Ice District or exploring the Brewery District, this condo is your urban sanctuary and perfect for any city dweller! This sleek residence features modern kitchen which showcases stainless appliances and stylish finishes which are sure to impress chefs of all skill levels! The bedrooms provide a well-lit retreat and plenty of closet space while the bathrooms boast sleek fixtures for a touch of opulence. Added comforts include AC, in-suite laundry and an underground parking stall. Unparalleled convenience awaits you in the Fox Two! SOME PHOTOS ARE VIRTUALLY STAGED.

# **Community Information**

| Address           | 1106 10410 102 Avenue                                                                             |
|-------------------|---------------------------------------------------------------------------------------------------|
| Area              | Edmonton                                                                                          |
| Subdivision       | Downtown (Edmonton)                                                                               |
| City              | Edmonton                                                                                          |
| County            | ALBERTA                                                                                           |
| Province          | AB                                                                                                |
| Postal Code       | T5J 0E9                                                                                           |
| Amenities         |                                                                                                   |
| Amenities         | Air Conditioner, Detectors Smoke, Secured Parking                                                 |
| Parking Spaces    | 1                                                                                                 |
| Parking           | Underground                                                                                       |
| Interior          |                                                                                                   |
| Interior Features | ensuite bathroom                                                                                  |
| Appliances        | Air Conditioning-Central, Dishwasher-Built-In, Refrigerator, Stacked Washer/Dryer, Stove-Electric |
| Heating           | Baseboard, Water                                                                                  |
| # of Stories      | 33                                                                                                |
| Stories           | 1                                                                                                 |
| Has Basement      | Yes                                                                                               |
| Basement          | None, No Basement                                                                                 |