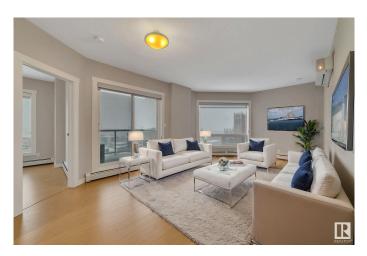

#### \$299,000

2 Bedroom, 2.00 Bathroom, 840 sqft Condo / Townhouse on 0.00 Acres

Downtown (Edmonton), Edmonton, AB

Fox Two encapsulates the spirit of city living, offering a dynamic lifestyle within walking distance of entertainment, dining, and cultural hotspots. Whether immersing yourself in the energy of the Ice District or exploring the Brewery District, this condo is your urban sanctuary and perfect for any city dweller! This sleek residence features modern kitchen which showcases stainless appliances and stylish finishes which are sure to impress chefs of all skill levels! The bedrooms provide a well-lit retreat and plenty of closet space while the bathrooms boast sleek fixtures for a touch of opulence. Added comforts include AC, in-suite laundry and an underground parking stall. Unparalleled convenience awaits you in the Fox Two! SOME PHOTOS ARE VIRTUALLY STAGED.

### **Essential Information**

| MLS® #         | E4438221  |
|----------------|-----------|
| Price          | \$299,000 |
| Bedrooms       | 2         |
| Bathrooms      | 2.00      |
| Full Baths     | 2         |
| Square Footage | 840       |
| Acres          | 0.00      |
| Year Built     | 2017      |