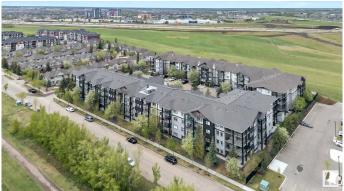

### \$199,800

2 Bedroom, 2.00 Bathroom, 839 sqft Condo / Townhouse on 0.00 Acres

South Terwillegar, Edmonton, AB

Beautifully upgraded 2 bed, 2 bath condo in South Terwillegar's Ospin Terrace! This stylish ground-floor unit features custom built-in cabinets in both bedrooms, adding elegance and smart storage. Enjoy an open layout with a spacious kitchen, large living/dining area, and in-suite laundry with extra storage. The primary suite includes a walk-through closet and private ensuite. Bonus features: underground parking, private patio with direct access, fitness room, and visitor parking. Close to parks, trails, shops, and easy access to Henday. Quiet, well-managed building—move-in ready!