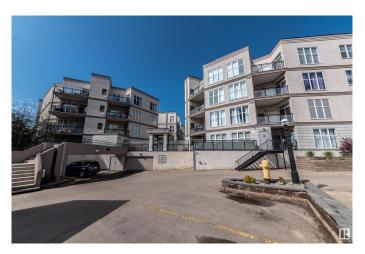

#### \$190,000

1 Bedroom, 1.00 Bathroom, 648 sqft Condo / Townhouse on 0.00 Acres

Empire Park, Edmonton, AB

Well appointed 1 bedroom main floor condo unit in desirable "Southview Court". Features an extra large patio facing into the treed courtyard and is completely secured within the gated complex. 9' ceilings make this unit feel even more spacious. Upgraded heated secure parking and storage area also included along with all the appliances. In-suite laundry, and all window coverings. Location is one of the most convenient in Edmonton, just steps shopping, pubs, restaurants, Whitemud and Calgary trail and direct transportation to U of A. Comes with a titled underground parking stall and one more leased space with extra storage. Low condo fees makes this one very attactive

### **Amenities**

Amenities Ceiling 9 ft., Exterior Walls- 2"x6", Parking-Extra, Parking-Visitor, Patio

Parking Underground

#### **Exterior**

Exterior Wood, Stucco

Exterior Features Public Transportation, Shopping Nearby

Roof Tar & T

Construction Wood, Stucco

Foundation Concrete Perimeter