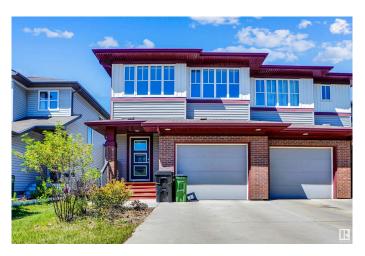

#### \$459,900

3 Bedroom, 2.50 Bathroom, 1,489 sqft Single Family on 0.00 Acres

Cavanagh, Edmonton, AB

Beautiful 1488 Sq Ft Half Duplex in Cavanagh â€" Must See! Built by Pacesetter Homes, this well-maintained half duplex features 3 spacious bedrooms, a versatile bonus room, 2.5 bathrooms, and a single attached garage. The main floor offers a warm family room and a modern kitchen with quality finishes. Enjoy hardwood, tile, and carpet flooring throughout. The home is fully landscaped and move-in ready. Located in the desirable Cavanagh community, it's close to shopping, schools, parks, and the Amazon warehouseâ€"perfect for families or professionals. Don't miss this great opportunity to own a stylish and functional home in a fantastic location.

#### **Essential Information**

MLS® # E4439545 Price \$459,900

Bedrooms 3
Bathrooms 2.50
Full Baths 2

Half Baths 1

Square Footage 1,489 Acres 0.00

Year Built 2016

Type Single Family

Sub-Type Half Duplex Style 2 Storey Status Active

#### **Exterior**

Exterior Wood, Stone, Vinyl

Exterior Features Park/Reserve, Public Transportation, Shopping Nearby

Roof Asphalt Shingles

Construction Wood, Stone, Vinyl Foundation Concrete Perimeter