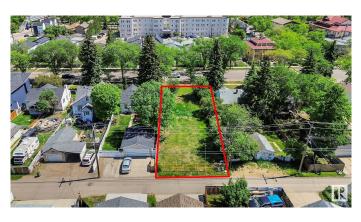

#### \$375,000

0 Bedroom, 0.00 Bathroom, Single Family on 0.00 Acres

Spruce Avenue, Edmonton, AB

Vacant lot, 50x150 ready to build. The property immediately to the south, 11408 101st, is also available making a building site 100x150 ft. The seller has the architectural plans for an eight suite unit and a three car garage that can be built on on a single lot. If both properties are are purchased together the development opportunities increases considerably. Short walk to Royal Alex and Norwood Hospitals.. NAIT and City Centre minutes away. 11408 101 st currently has tenant, \$1200/ month plus utilities. Tenant would like to stay on if possible.

# Exterior

Exterior Features Back Lane, Flat Site, Level Land, Paved Lane, Public Transportation, Schools, Shopping Nearby