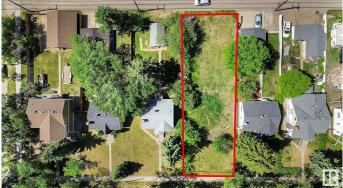

#### \$375,000

0 Bedroom, 0.00 Bathroom, Single Family on 0.00 Acres

Spruce Avenue, Edmonton, AB

Vacant lot, 50x150 ready to build. The property immediately to the south, 11408 101st, is also available making a building site 100x150 ft. The seller has the architectural plans for an eight suite unit and a three car garage that can be built on on a single lot. If both properties are are purchased together the development opportunities increases considerably. Short walk to Royal Alex and Norwood Hospitals.. NAIT and City Centre minutes away. 11408 101 st currently has tenant, \$1200/ month plus utilities. Tenant would like to stay on if possible.

# Exterior

Exterior Features Back Lane, Flat Site, Level Land, Paved Lane, Public Transportation, Schools, Shopping Nearby