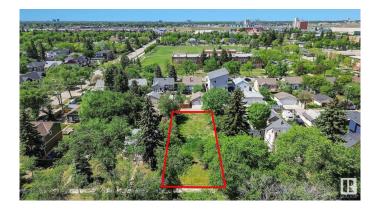

#### \$375,000

0 Bedroom, 0.00 Bathroom, Single Family on 0.00 Acres

Spruce Avenue, Edmonton, AB

Vacant lot, 50x150 ready to build. The property immediately to the south, 11408 101st, is also available making a building site 100x150 ft. The seller has the architectural plans for an eight suite unit and a three car garage that can be built on on a single lot. If both properties are are purchased together the development opportunities increases considerably. Short walk to Royal Alex and Norwood Hospitals.. NAIT and City Centre minutes away. 11408 101 st currently has tenant, \$1200/ month plus utilities. Tenant would like to stay on if possible.

# Exterior

Exterior Features Back Lane, Flat Site, Level Land, Paved Lane, Public Transportation, Schools, Shopping Nearby