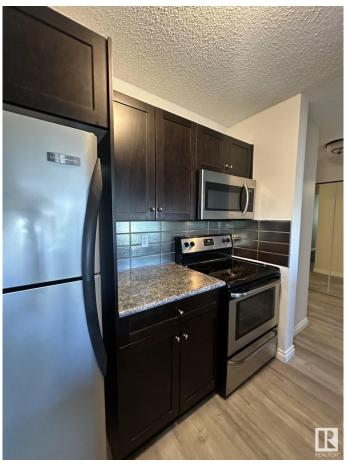

### \$219,000

2 Bedroom, 2.00 Bathroom, 936 sqft Condo / Townhouse on 0.00 Acres

Queen Mary Park, Edmonton, AB

Best location! RENOVATED! Approx. 1000 sq ft 2 bedroom 2 bathroom top floor unit with a view of the treed courtyard located in the Brewery District close to shopping, restaurants, hospitals, and with all amenities within walking distance. LOTS OF ROOM for king sized beds and full size furniture. Galley kitchen with stainless appliances, in suite laundry and large closets. Impressive and must see. This is the perfect starter home or an incredible investment property!

Amenities Closet Organizers, Deck, Intercom, No Animal Home, No Smoking

Home

Parking Stall

Interior

Appliances Dishwasher-Built-In, Microwave Hood Fan, Refrigerator, Stacked

Washer/Dryer, Stove-Electric, Window Coverings