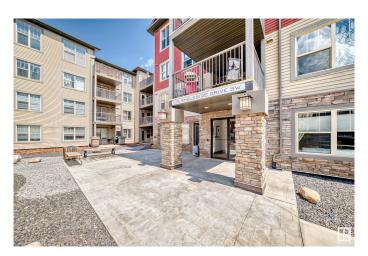

#### \$174,900

1 Bedroom, 1.00 Bathroom, 636 sqft Condo / Townhouse on 0.00 Acres

Ambleside, Edmonton, AB

One-bedroom, one-bathroom suite, heated underground parking stall. Enjoy the north facing balcony Great view of all the shopping and stores in the area. The ex property features condominium fee that includes heat and water utilities. The bedroom is spaciously designed to comfortably accommodate a king-sized bed and includes a walk-through closet with custom wooden shelving, connecting to a modern four-piece ensuite bathroom. Additional conveniences include in-suite washer and dryer, and a wonderful location just steps from the shopping at the Currents of Windermere. Great access to Anthony Henday, for quick access to the city.

#### **Amenities**

Amenities Deck, Parking-Visitor

Parking Heated, Stall, Underground

#### **Exterior**

Exterior Wood, Brick, Vinyl

Exterior Features Public Transportation, Shopping Nearby

Roof Asphalt Shingles

Construction Wood, Brick, Vinyl

Foundation Concrete Perimeter