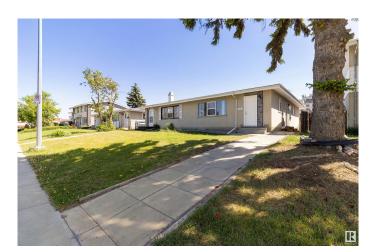

### \$425,000

5 Bedroom, 2.00 Bathroom, 1,005 sqft Single Family on 0.00 Acres

Rosslyn, Edmonton, AB

Beautifully renovated top to bottom bungalow with a fully permitted legal suite and separate side entrance. This move-in-ready home in the sought after area of ROSSLYN features brand-new appliances, modern flooring, fresh paint, and a stylish kitchen with granite countertops. The main level offers a kichen with nook, living room, dining room, 3 bedrooms and 1 full bathroom, flooded with natural light and updated with a contemporary touch. The bright basement suite includes 2 bedrooms, a full kitchen, and a spacious rec areaâ€"ideal for rental income or extended family. 2 new furnaces and new hot water tanks make it fully self contained. Located close to schools, parks, shopping, and transit, this home is perfect for families or investors looking for value and flexibility. Don't miss outâ€"this one won't last l

## **Exterior**

Exterior Wood, Stucco

Exterior Features Public Transportation, Schools, See Remarks

Roof Asphalt Shingles

Construction Wood, Stucco

Foundation Concrete Perimeter