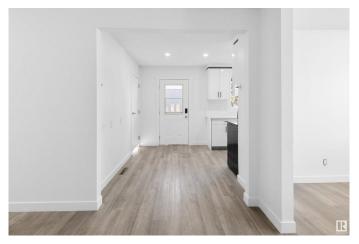

### \$425,000

5 Bedroom, 2.00 Bathroom, 1,005 sqft Single Family on 0.00 Acres

Rosslyn, Edmonton, AB

Beautifully renovated top to bottom bungalow with a fully permitted legal suite and separate side entrance. This move-in-ready home in the sought after area of ROSSLYN features brand-new appliances, modern flooring, fresh paint, and a stylish kitchen with granite countertops. The main level offers a kichen with nook, living room, dining room, 3 bedrooms and 1 full bathroom, flooded with natural light and updated with a contemporary touch. The bright basement suite includes 2 bedrooms, a full kitchen, and a spacious rec areaâ€"ideal for rental income or extended family. 2 new furnaces and new hot water tanks make it fully self contained. Located close to schools, parks, shopping, and transit, this home is perfect for families or investors looking for value and flexibility. Don't miss outâ€"this one won't last l

## Interior

Appliances Hood Fan, Stacked Washer/Dryer, Window Coverings,

Refrigerators-Two, Stoves-Two, Dishwasher-Two

Heating Forced Air-1, Natural Gas

Stories 2 Has Suite Yes

Has Basement Yes

Basement Full, Finished