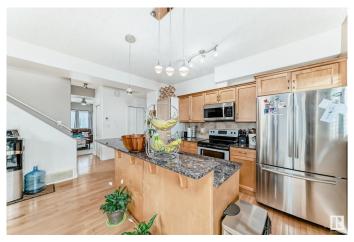

#### \$288,750

4 Bedroom, 3.00 Bathroom, 1,379 sqft Condo / Townhouse on 0.00 Acres

Cumberland, Edmonton, AB

Incredible value in Edmonton! This 1,900+ sq ft end-unit townhouse features 4 bedrooms, 3 full baths, and a double attached garageâ€"perfect for families or investors. Located in Carlton Pointe, just 10 minutes to St. Albert and a short drive to Downtown Edmonton, with easy access to 127 St and Anthony Henday. Inside, enjoy hardwood floors, granite kitchen counters, tile, and a cozy fireplace. Upstairs offers 3 spacious bedrooms, including a large primary suite with walk-in closet and ensuite. The fully finished basement adds a 4th bedroom, full bath, and extra living space. Relax on your oversized deck, with added storage in the garage. Well-maintained, upgraded, and move-in readyâ€"this one won't last!

## Interior

Interior Features ensuite bathroom

Appliances Dishwasher-Built-In, Dryer, Refrigerator, Stove-Electric, Washer

Heating Forced Air-1, Natural Gas

Stories 3

Has Basement Yes

Basement Full, Finished