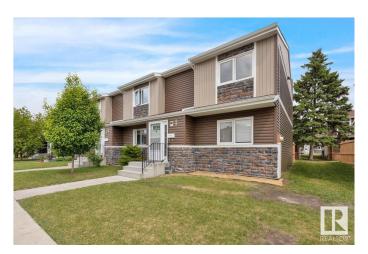

#### \$269,900

3 Bedroom, 1.50 Bathroom, 1,279 sqft Condo / Townhouse on 0.00 Acres

Sweet Grass, Edmonton, AB

Welcome to this charming townhouse in Sweetgrass, just steps from the prestigious Derrick Golf & Country Club! Featuring 3 bedrooms, 1.5 baths, fresh paint, brand-new carpet, and beautiful hardwood floors. The spacious main floor boasts updated lighting in the kitchen and dining area, plus a cozy wood-burning stove with a brick surround. Patio doors open to your fenced yardâ€"perfect for outdoor relaxation. The basement is undeveloped and ready for your vision. Enjoy a sharp-looking exterior, ample visitor parking, and one stall right out front, with extra stalls available for rent. A dream location in a well-maintained community

#### **Essential Information**

MLS® # E4443358 Price \$269,900

Bedrooms 3

Bathrooms 1.50

Full Baths 1
Half Baths 1

Square Footage 1,279

Acres 0.00

Year Built 1982