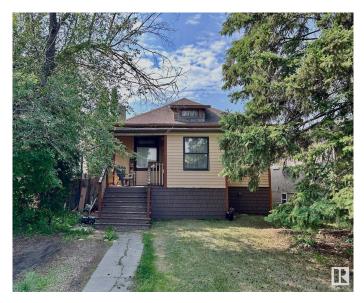

#### \$430,000

2 Bedroom, 2.00 Bathroom, 1,100 sqft Single Family on 0.00 Acres

Queen Alexandra, Edmonton, AB

House for sale near Whyte Avenue. Two bedrooms, one bathroom on main and one bathroom in the basement. Open floor concept, character home with original hardwood and high efficiency, wood burning fireplace. Excellent location, backing on to playground and the spray park. 20 minute walk to the U of A hospital.

#### Built in 1918

## **Community Information**

| Address | 10719 74 Avenue |
|---------|-----------------|
| Area    | Edmonton        |

| Subdivision<br>City<br>County<br>Province<br>Postal Code | Queen Alexandra<br>Edmonton<br>ALBERTA<br>AB<br>T6E 1G7                                                                                                                       |  |
|----------------------------------------------------------|-------------------------------------------------------------------------------------------------------------------------------------------------------------------------------|--|
| Amenities                                                |                                                                                                                                                                               |  |
| Amenities<br>Parking                                     | Deck, Fire Pit<br>Front Drive Access, Rear Drive Access, Single Garage Detached, Stall,<br>See Remarks                                                                        |  |
| Interior                                                 |                                                                                                                                                                               |  |
| Appliances                                               | Dryer, Hood Fan, Refrigerator, Stove-Electric, Washer, Window Coverings                                                                                                       |  |
| Heating                                                  | Baseboard, Combination                                                                                                                                                        |  |
| Fireplace                                                | Yes                                                                                                                                                                           |  |
| Fireplaces                                               | Woodstove                                                                                                                                                                     |  |
| Stories                                                  | 1                                                                                                                                                                             |  |
| Has Basement                                             | Yes                                                                                                                                                                           |  |
| Basement                                                 | Full, Unfinished                                                                                                                                                              |  |
| Exterior                                                 |                                                                                                                                                                               |  |
| Exterior                                                 | Wood, Vinyl                                                                                                                                                                   |  |
| Exterior Features                                        | Back Lane, Backs Onto Park/Trees, Fenced, Fruit Trees/Shrubs, Low Maintenance Landscape, Paved Lane, Playground Nearby, Schools, Shopping Nearby, Treed Lot, Vegetable Garden |  |
| Roof                                                     | Asphalt Shingles                                                                                                                                                              |  |
| Construction                                             | Wood, Vinyl                                                                                                                                                                   |  |