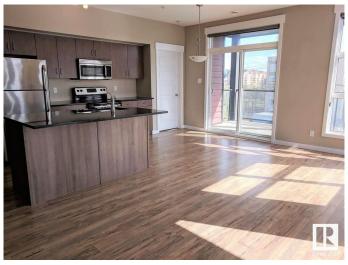

# \$264,999

2 Bedroom, 2.00 Bathroom, 1,117 sqft Condo / Townhouse on 0.00 Acres

Queen Mary Park, Edmonton, AB

With over 1100 sq ft of living space, this 2 bedroom 2 bath corner unit features an open layout, windows throughout and two balconies with no shortage of natural light coming in. The impressive oversize master bedroom features large windows, double closet and a 3 piece ensuite. The secondary bedroom has a walk-in closet with direct access to the bathroom. This unit comes complete with air conditioning, in-suite laundry, stainless steel appliances, quartz countertops, gas hook up for BBQ and 1 titled underground parking stall. Location is everything, walking distance to Brewery District, Grant Mac, Oliver Square and More!