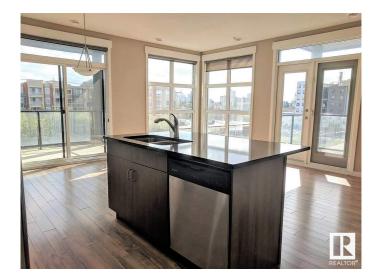

# \$264,999

2 Bedroom, 2.00 Bathroom, 1,117 sqft Condo / Townhouse on 0.00 Acres

Queen Mary Park, Edmonton, AB

With over 1100 sq ft of living space, this 2 bedroom 2 bath corner unit features an open layout, windows throughout and two balconies with no shortage of natural light coming in. The impressive oversize master bedroom features large windows, double closet and a 3 piece ensuite. The secondary bedroom has a walk-in closet with direct access to the bathroom. This unit comes complete with air conditioning, in-suite laundry, stainless steel appliances, quartz countertops, gas hook up for BBQ and 1 titled underground parking stall. Location is everything, walking distance to Brewery District, Grant Mac, Oliver Square and More!