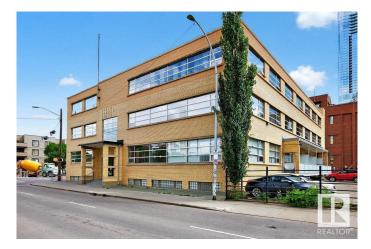

# \$200,000 - 310 10355 105 Street, Edmonton

MLS® #E4446284

#### \$200,000

1 Bedroom, 1.00 Bathroom, 540 sqft Condo / Townhouse on 0.00 Acres

Downtown (Edmonton), Edmonton, AB

LIVE IN THE HEART OF THE ICE DISTRICT! This Fifth Street loft condo is perfect for STUDENTS, PROFESSIONALS or INVESTORS! Steps to everything you need, transit, shopping, schools & downtown. Small building with low turnover  $\hat{a} \in$  "this unit has HIGH CEILINGS, lots of nautral light and clever storage and use of space. Condo fees include heat and water. Pets allowed with board approval. Fantastic opportunity to own a slice of Downton Edmonton  $\hat{a} \in$  "full of vibrant energy and growth!

## **Community Information**

| Address     | 310 10355 105 Street |
|-------------|----------------------|
| Area        | Edmonton             |
| Subdivision | Downtown (Edmonton)  |
| City        | Edmonton             |
| County      | ALBERTA              |
| Province    | AB                   |
| Postal Code | T5J 1E8              |