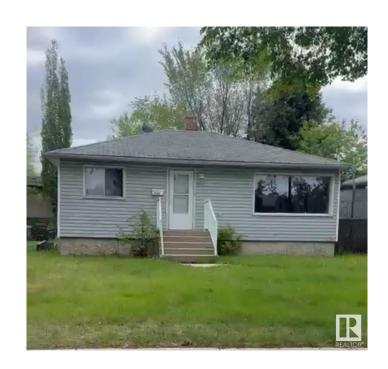

## \$425,000

2 Bedroom, 1.00 Bathroom, 807 sqft Single Family on 0.00 Acres

Elmwood Park, Edmonton, AB

ATTENTION CMHC MLI Select, Builders and **INVESTORS!!** This corner West facing bungalow in Elmwood Park is 6,440 Square feet making it perfect for Multi-family development. 2 Bedroom and 1 Bath bungalow is solid build and is currently occupied for those who want to hold and build in near future. The basement is partially finished with a huge recreation room area that could be used as a bedroom. The unfinished part of the basement allows for tons of storage & future development. The yard is fenced and the property has Close access to everywhere as the Yellowhead Freeway is only a few blocks away. Currently rented and Immediate possession available if assume tenant.