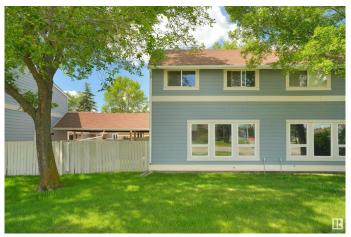

# **Exterior**

Exterior Wood, Stucco

Exterior Features Fenced, Landscaped, Park/Reserve, Playground Nearby, Public

Transportation, Schools, Shopping Nearby

Roof Asphalt Shingles

Construction Wood, Stucco

Foundation Concrete Perimeter