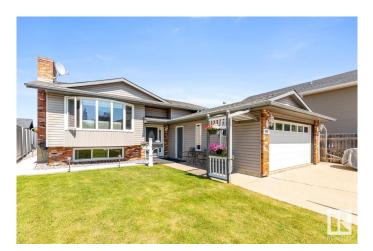

#### \$509,000

5 Bedroom, 2.50 Bathroom, 1,209 sqft Single Family on 0.00 Acres

Overlanders, Edmonton, AB

Welcome to this impeccably maintained, 5 bedroom, fully renovated bi-level in the beautiful neighbourhood of Overlanders! The bright spacious kitchen with ample counter space and sizeable dining area is ideal for entertaining. The large living room with new hardwood floors and tons of natural light streaming in from a south facing bay window offers a great space for guests. There are 3 generous sized bedrooms including a king size primary with walk-in closet and 2pc ensuite. The new 4pc bath completes this level. The lower level has a conveniently located laundry area, large rec room & 2 more bedrooms! The new 3pc bath completes it. Outside is a massive fully fenced private backyard with patio ideal for the kids & enjoying those long summer nights. Recent upgrades include bathrooms, front sidewalk, back patio, fence, new carpet, all new light fixtures, hardwood, central vac, fridge & stove. Most of the furniture is included! Great for young families! Close to many schools, parks & amenities. Just move in!

## Exterior

| Exterior          | Wood, Brick, Vinyl |
|-------------------|--------------------|
| Exterior Features | See Remarks        |

| Roof         | Asphalt Shingles   |
|--------------|--------------------|
| Construction | Wood, Brick, Vinyl |
| Foundation   | Slab               |