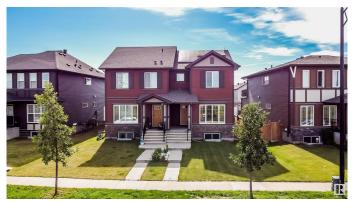

#### \$459,900

3 Bedroom, 2.50 Bathroom, 1,714 sqft Single Family on 0.00 Acres

Crystallina Nera West, Edmonton, AB

Stylish, Energy-Efficient Duplex with Bonus Room, Balcony & Oversized Garage Discover modern comfort in this upgraded 3-bed, 2.5-bath half duplex in Crystallina Nera. Thoughtfully designed with 9â€<sup>™</sup> ceilings, triple-pane windows, solar panels, and smart blinds and lighting for year-round efficiency. The open-concept main floor features a spacious living/dining area and sleek kitchen with quartz counters, upgraded cabinets, stainless Energy Star appliances, pantry, and large island. Upstairs offers a bonus room with balcony, king-sized primary suite with walk-in California Closets and ensuite, plus two bedrooms, full bath, and upper-floor laundry. Enjoy a 21'x20' rear-attached garage with 220V plug for EV/workshop and extended driveway. Unfinished basement offers future potential. Steps from a future school and close to Henday, CFB Edmonton, and shopping. Don't miss this exceptional opportunity!

## **Community Information**

| Address           | 17484 76 Street                                                                                                                                                                                           |  |
|-------------------|-----------------------------------------------------------------------------------------------------------------------------------------------------------------------------------------------------------|--|
| Area              | Edmonton                                                                                                                                                                                                  |  |
| Subdivision       | Crystallina Nera West                                                                                                                                                                                     |  |
| City              | Edmonton                                                                                                                                                                                                  |  |
| County            | ALBERTA                                                                                                                                                                                                   |  |
| Province          | AB                                                                                                                                                                                                        |  |
| Postal Code       | T5Z 0R2                                                                                                                                                                                                   |  |
| Amenities         |                                                                                                                                                                                                           |  |
| Amenities         | Off Street Parking, Air Conditioner, Closet Organizers, Patio, Natural Gas BBQ Hookup, Solar Equipment                                                                                                    |  |
| Parking Spaces    | 4                                                                                                                                                                                                         |  |
| Parking           | Double Garage Attached                                                                                                                                                                                    |  |
| Interior          |                                                                                                                                                                                                           |  |
| Interior Features | ensuite bathroom                                                                                                                                                                                          |  |
| Appliances        | Air Conditioning-Central, Alarm/Security System, Dishwasher-Built-In,<br>Dryer, Garage Control, Garage Opener, Microwave Hood Fan,<br>Refrigerator, Stove-Electric, Washer, Window Coverings, See Remarks |  |
| Heating           | Forced Air-1, Natural Gas                                                                                                                                                                                 |  |
| Stories           | 2                                                                                                                                                                                                         |  |
| Has Basement      | Yes                                                                                                                                                                                                       |  |
| Basement          | Full, Unfinished                                                                                                                                                                                          |  |
| Exterior          |                                                                                                                                                                                                           |  |
| Exterior          | Wood, Vinyl                                                                                                                                                                                               |  |
| Exterior Features | Back Lane, Fenced, Landscaped, Low Maintenance Landscape, Schools, Shopping Nearby                                                                                                                        |  |
| Roof              | Asphalt Shingles                                                                                                                                                                                          |  |