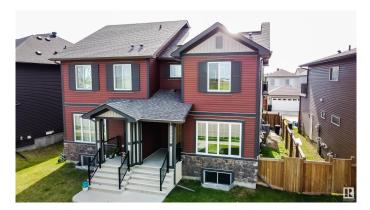

#### \$459,900

3 Bedroom, 2.50 Bathroom, 1,714 sqft Single Family on 0.00 Acres

Crystallina Nera West, Edmonton, AB

Stylish, Energy-Efficient Duplex with Bonus Room, Balcony & Oversized Garage Discover modern comfort in this upgraded 3-bed, 2.5-bath half duplex in Crystallina Nera. Thoughtfully designed with 9â€<sup>™</sup> ceilings, triple-pane windows, solar panels, and smart blinds and lighting for year-round efficiency. The open-concept main floor features a spacious living/dining area and sleek kitchen with quartz counters, upgraded cabinets, stainless Energy Star appliances, pantry, and large island. Upstairs offers a bonus room with balcony, king-sized primary suite with walk-in California Closets and ensuite, plus two bedrooms, full bath, and upper-floor laundry. Enjoy a 21'x20' rear-attached garage with 220V plug for EV/workshop and extended driveway. Unfinished basement offers future potential. Steps from a future school and close to Henday, CFB Edmonton, and shopping. Don't miss this exceptional opportunity!

#### **Essential Information**

| MLS® #     | E4448611  |
|------------|-----------|
| Price      | \$459,900 |
| Bedrooms   | 3         |
| Bathrooms  | 2.50      |
| Full Baths | 2         |

| Half Baths     | 1             |
|----------------|---------------|
| Square Footage | 1,714         |
| Acres          | 0.00          |
| Year Built     | 2018          |
| Туре           | Single Family |
| Sub-Type       | Half Duplex   |
| Style          | 2 Storey      |
| Status         | Active        |

## **Community Information**

| Address           | 17484 76 Street                                                                                                                                                                                           |  |
|-------------------|-----------------------------------------------------------------------------------------------------------------------------------------------------------------------------------------------------------|--|
| Area              | Edmonton                                                                                                                                                                                                  |  |
| Subdivision       | Crystallina Nera West                                                                                                                                                                                     |  |
| City              | Edmonton                                                                                                                                                                                                  |  |
| County            | ALBERTA                                                                                                                                                                                                   |  |
| Province          | AB                                                                                                                                                                                                        |  |
| Postal Code       | T5Z 0R2                                                                                                                                                                                                   |  |
| Amenities         |                                                                                                                                                                                                           |  |
| Amenities         | Off Street Parking, Air Conditioner, Closet Organizers, Patio, Natural Gas BBQ Hookup, Solar Equipment                                                                                                    |  |
| Parking Spaces    | 4                                                                                                                                                                                                         |  |
| Parking           | Double Garage Attached                                                                                                                                                                                    |  |
| Interior          |                                                                                                                                                                                                           |  |
| Interior Features | ensuite bathroom                                                                                                                                                                                          |  |
| Appliances        | Air Conditioning-Central, Alarm/Security System, Dishwasher-Built-In,<br>Dryer, Garage Control, Garage Opener, Microwave Hood Fan,<br>Refrigerator, Stove-Electric, Washer, Window Coverings, See Remarks |  |
| Heating           | Forced Air-1, Natural Gas                                                                                                                                                                                 |  |
| Stories           | 2                                                                                                                                                                                                         |  |
| Has Basement      | Yes                                                                                                                                                                                                       |  |
| Basement          | Full, Unfinished                                                                                                                                                                                          |  |
| Exterior          |                                                                                                                                                                                                           |  |
| Exterior          | Wood, Vinyl                                                                                                                                                                                               |  |
| Exterior Features | Back Lane, Fenced, Landscaped, Low Maintenance Landscape, Schools, Shopping Nearby                                                                                                                        |  |
| Roof              | Asphalt Shingles                                                                                                                                                                                          |  |