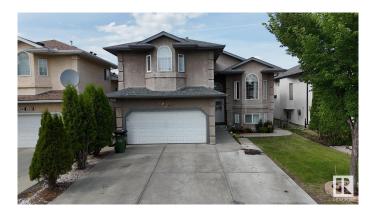

# \$579,000 - 6040 165 Avenue, Edmonton

MLS® #E4448686

## \$579,000

6 Bedroom, 2.50 Bathroom, 1,821 sqft Single Family on 0.00 Acres

Matt Berry, Edmonton, AB

Welcome to this well-maintained stucco home in the quiet, family-friendly community of Matt Berry. Featuring a total of 6 bedrooms and 3 full bathrooms, this spacious property includes a fully finished basement with 3 bedrooms, a full bath, second kitchen, and a separate entrance through the garageâ€"perfect for extended family or potential rental use. The home is fully air-conditioned, fully fenced, landscaped, and ideally located close to schools, shopping, public transit, and all major amenities.

#### **Exterior**

Exterior Wood, Stucco
Exterior Features See Remarks

Roof Asphalt Shingles
Construction Wood, Stucco

Foundation Concrete Perimeter