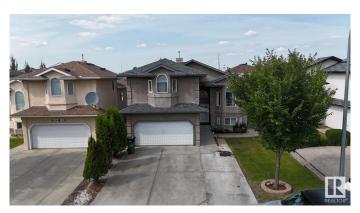

# \$579,000 - 6040 165 Avenue, Edmonton

MLS® #E4448686

## \$579,000

6 Bedroom, 2.50 Bathroom, 1,821 sqft Single Family on 0.00 Acres

Matt Berry, Edmonton, AB

Welcome to this well-maintained stucco home in the quiet, family-friendly community of Matt Berry. Featuring a total of 6 bedrooms and 3 full bathrooms, this spacious property includes a fully finished basement with 3 bedrooms, a full bath, second kitchen, and a separate entrance through the garageâ€"perfect for extended family or potential rental use. The home is fully air-conditioned, fully fenced, landscaped, and ideally located close to schools, shopping, public transit, and all major amenities.

#### **Exterior**

Exterior Wood, Stucco
Exterior Features See Remarks

Roof Asphalt Shingles
Construction Wood, Stucco

Foundation Concrete Perimeter