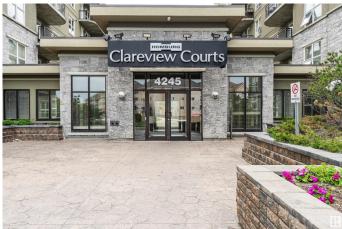

### \$168,000

1 Bedroom, 1.00 Bathroom, 582 sqft Condo / Townhouse on 0.00 Acres

Clareview Town Centre, Edmonton, AB

Welcome to Clareview Courtsâ€"A PREMIER CONCRETE-CONSTRUCTED CONDO DEVELOPMENT, known for its exceptional build quality, soundproofing, and prime location. This stylish

## **Community Information**

| Address                                                    | 2 4245 139 Avenue                                                                                                                                                                     |
|------------------------------------------------------------|---------------------------------------------------------------------------------------------------------------------------------------------------------------------------------------|
| Area                                                       | Edmonton                                                                                                                                                                              |
| Subdivision                                                | Clareview Town Centre                                                                                                                                                                 |
| City                                                       | Edmonton                                                                                                                                                                              |
| County                                                     | ALBERTA                                                                                                                                                                               |
| Province                                                   | AB                                                                                                                                                                                    |
| Postal Code                                                | T5Y 3E8                                                                                                                                                                               |
| Amenities                                                  |                                                                                                                                                                                       |
| Amenities                                                  | Ceiling 9 ft., Detectors Smoke, No Animal Home, No Smoking Home,<br>Parking-Visitor, Secured Parking, Sprinkler System-Fire,<br>Storage-In-Suite, See Remarks, Natural Gas BBQ Hookup |
| Parking Spaces                                             | 1                                                                                                                                                                                     |
| Parking                                                    | Heated, Parkade, Underground                                                                                                                                                          |
|                                                            |                                                                                                                                                                                       |
| Interior                                                   |                                                                                                                                                                                       |
| Interior<br>Interior Features                              | ensuite bathroom                                                                                                                                                                      |
|                                                            | ensuite bathroom<br>Dishwasher-Built-In, Microwave Hood Fan, Refrigerator, Stacked<br>Washer/Dryer, Stove-Electric, Window Coverings, See Remarks                                     |
| Interior Features                                          | Dishwasher-Built-In, Microwave Hood Fan, Refrigerator, Stacked                                                                                                                        |
| Interior Features<br>Appliances                            | Dishwasher-Built-In, Microwave Hood Fan, Refrigerator, Stacked Washer/Dryer, Stove-Electric, Window Coverings, See Remarks                                                            |
| Interior Features<br>Appliances<br>Heating                 | Dishwasher-Built-In, Microwave Hood Fan, Refrigerator, Stacked Washer/Dryer, Stove-Electric, Window Coverings, See Remarks Baseboard, Natural Gas                                     |
| Interior Features<br>Appliances<br>Heating<br># of Stories | Dishwasher-Built-In, Microwave Hood Fan, Refrigerator, Stacked<br>Washer/Dryer, Stove-Electric, Window Coverings, See Remarks<br>Baseboard, Natural Gas<br>6                          |