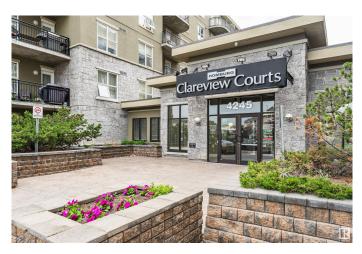

### \$168,000

1 Bedroom, 1.00 Bathroom, 582 sqft Condo / Townhouse on 0.00 Acres

Clareview Town Centre, Edmonton, AB

Welcome to Clareview Courtsâ€"A PREMIER CONCRETE-CONSTRUCTED CONDO DEVELOPMENT, known for its exceptional build quality, soundproofing, and prime location. This stylish

## **Community Information**

| Address                                                    | 2 4245 139 Avenue                                                                                                                                                                     |
|------------------------------------------------------------|---------------------------------------------------------------------------------------------------------------------------------------------------------------------------------------|
| Area                                                       | Edmonton                                                                                                                                                                              |
| Subdivision                                                | Clareview Town Centre                                                                                                                                                                 |
| City                                                       | Edmonton                                                                                                                                                                              |
| County                                                     | ALBERTA                                                                                                                                                                               |
| Province                                                   | AB                                                                                                                                                                                    |
| Postal Code                                                | T5Y 3E8                                                                                                                                                                               |
| Amenities                                                  |                                                                                                                                                                                       |
| Amenities                                                  | Ceiling 9 ft., Detectors Smoke, No Animal Home, No Smoking Home,<br>Parking-Visitor, Secured Parking, Sprinkler System-Fire,<br>Storage-In-Suite, See Remarks, Natural Gas BBQ Hookup |
| Parking Spaces                                             | 1                                                                                                                                                                                     |
| Parking                                                    | Heated, Parkade, Underground                                                                                                                                                          |
|                                                            |                                                                                                                                                                                       |
| Interior                                                   |                                                                                                                                                                                       |
| Interior<br>Interior Features                              | ensuite bathroom                                                                                                                                                                      |
|                                                            | ensuite bathroom<br>Dishwasher-Built-In, Microwave Hood Fan, Refrigerator, Stacked<br>Washer/Dryer, Stove-Electric, Window Coverings, See Remarks                                     |
| Interior Features                                          | Dishwasher-Built-In, Microwave Hood Fan, Refrigerator, Stacked                                                                                                                        |
| Interior Features<br>Appliances                            | Dishwasher-Built-In, Microwave Hood Fan, Refrigerator, Stacked Washer/Dryer, Stove-Electric, Window Coverings, See Remarks                                                            |
| Interior Features<br>Appliances<br>Heating                 | Dishwasher-Built-In, Microwave Hood Fan, Refrigerator, Stacked Washer/Dryer, Stove-Electric, Window Coverings, See Remarks Baseboard, Natural Gas                                     |
| Interior Features<br>Appliances<br>Heating<br># of Stories | Dishwasher-Built-In, Microwave Hood Fan, Refrigerator, Stacked<br>Washer/Dryer, Stove-Electric, Window Coverings, See Remarks<br>Baseboard, Natural Gas<br>6                          |